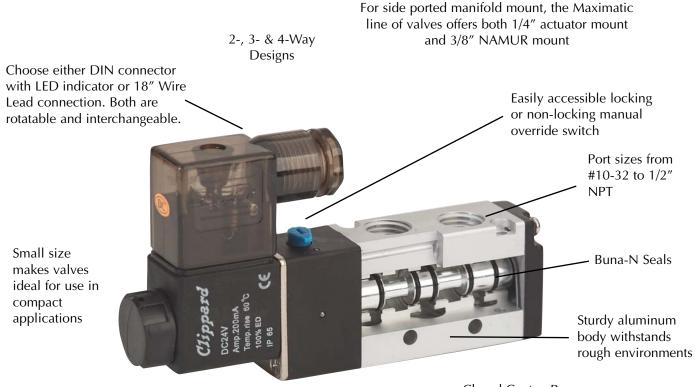

MAXIMATIC<sup>®</sup> SOLENOID VALVES

## Maximum Value. Maximum Performance.

Operating ranges to 125 psig

Maximatic® Valves are available as body ported, manifold mount, NAMUR (3/8" NPT only), and Actuator (1/4" NPT only) mounting. Standard models include a base that permits fast, secure mounting of electronic valves to a manifold for grouping in compact assemblies. Closed Center, Pressure Center and Exhaust Center Models Available

A wide variety of voltage options are available including 12 VDC, 24 VDC, 24 VAC, 110 VAC and 220 VAC. Consult factory for other voltages.

All Maximatic<sup>®</sup> Solenoid Valves are IP 65 CE Rating